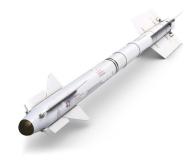

## **READJUSTMENT OF R-60 / R-73 AIR-AIR MISSILE**

## **Application**

Reasoning the tactical needs of land forces TARA provides adjusting of these missiles R-60K, R-60MK and R-73 for launching from ground (ejected from vehicle).

These systems are been assigned for use against low flying aircraft, helicopters, unmanned aircrafts, cruise missiles and a like. These are mobile, easy movable systems that could be built-in over 5t vehicle.

System can be used in favorable metrological conditions (without fog, rain and low cloudiness), by day and night against aircrafts which speed isn't more than 300 m/s. It uses for activity on air targets due coming and leave till 15 km distance and till 9,5 km height. The system can have two or more launchers, like the set carrying possibility, which depends of vehicle size.